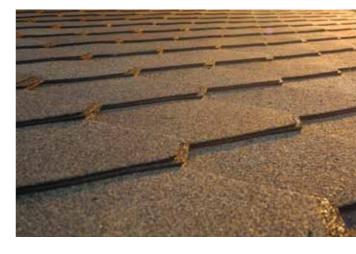

Basalt granules of diverse shades add depth and dimension to shingles texture to get a statement making roofing. Thanks to weather resistant mineral surface, the color will

not fade over time.

Roofing shingles are a construction material for residential roofing applications that is used on roof slopes of 12° or greater. It is the smartest solution for a complex or intricate roof design.

NOISE INSULATION

Multilayer coating and its specific components make extremely quiet roofing. The noise of rain, wind or hail hitting the roof will not torture you. Enjoy peace and quiet in vour house!

Our roofing shingles efficiently protect you from merciless heat as well as from freezing winds. and thus help to maintain comfort temperature inside all the year round! They are suitable for any climate with temperatures ranging from -70 °C lto +80°C.