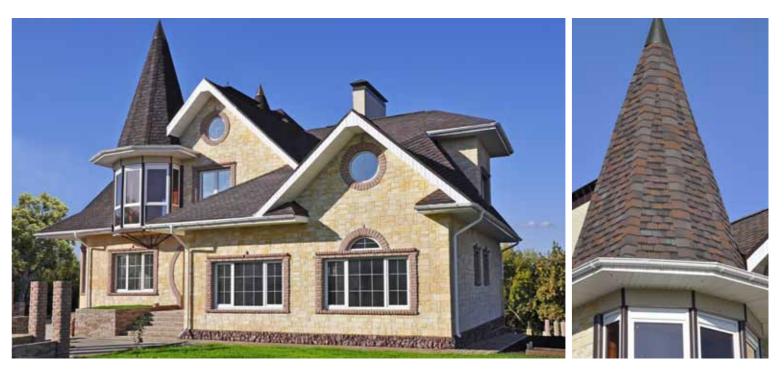

## CONTINENT collection

Triple-layer roofing shingles are an elite material. They resemble antique stone roofing tiles and create an incredible ultra-dimensional look.

America

Africa

Europe