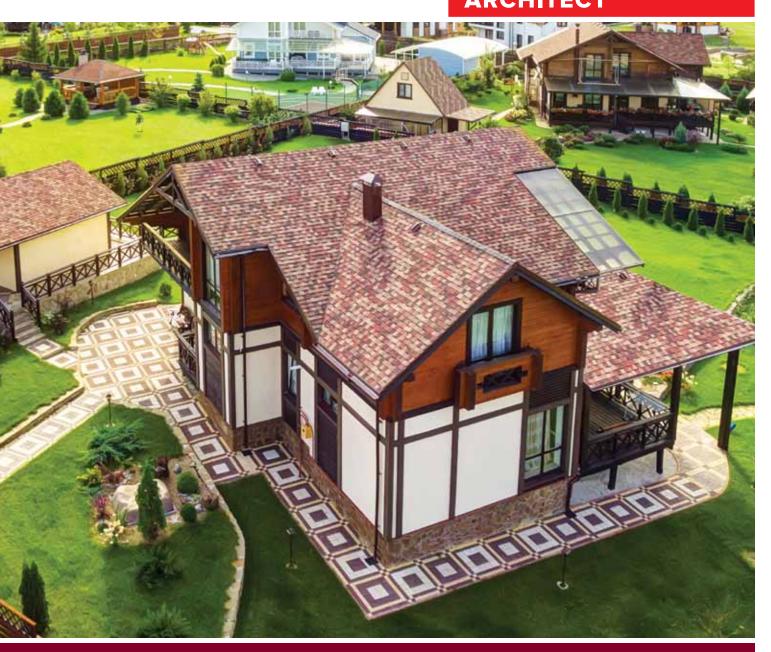

# **TECHNONICOL SHINGLAS** multilayer roofing shingles

TECHNONICOL SHINGLAS are modern shingles with high aesthetic and operational parameters which have improved properties and create a unique relief of the roof.

Each new layer is a new level of reliability. Multilayer roofing shingles is an ultimate choice for those who select superior architectural solutions, safe and

durable construction

materials

The manufacturer provides a warranty for a period from 30 upto 60 years, depending on the collection.

Basalt granules of diverse shades add depth and dimension to shingles texture to get a statement making roofing. Thanks to weather resistant mineral surface, the color will

not fade over time.

Roofing shingles are a construction material for residential roofing applications that is used on roof slopes of 12° or greater. It is the smartest solution for a complex or intricate roof design.