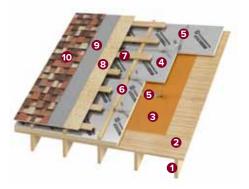

#### SYSTEM COMPONENTS

- 1. Wooden rafter system
- 2. Wooden boarding
- 3. TECHNONICOL vapor barrier film
- 4. Thermal insulation boards
- LOGICPIR Mansard 5. Aluminium adhesive tape
- 6. Ventilation space battens
- 7. Counter battens
- 8. Solid wooden boarding
- 9. Underlay
- 10. TECHNONICOL SHINGLAS roofing shingles