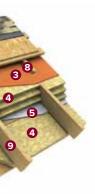

#### **TN-SHINGLAS Mansard**

SYSTEM COMPONENTS 1. TECHNONICOL SHINGLAS roofing

3. Superdiffusion membrane 4. TECHNOLITE stone wool 5. TECHNONICOL vapor barrier film 6. Concrete wood decking (OSB-3, plywood, tongue or groove planks)