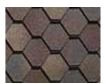

Klondike

Prairie

An exquisite color palette, an intricate play of hues and a dramatic 3D profile. A special pattern creates an appealing look of natural handmade tiles like slate or wooden shakes. These double-layer roofing shingles have an encreased thickness and stand out for their enhanced endurance and wind resistance.