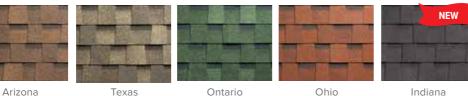

Castile

The COUNTRY collection of double-layer roofing shingles comprises nine incredible color solutions that imitate diverse nature's shades and nuances. Vibrant color blends and expressive shadow lines create a wonderful dimensional visual image.