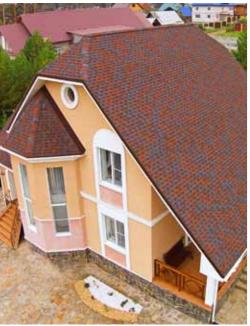

# **TECHNONICOL SHINGLAS** multilayer roofing shingles

TECHNONICOL SHINGLAS are modern shingles with high aesthetic and operational parameters which have improved properties and create a unique relief of the roof.

Basalt granules of diverse shades add depth and dimension to shingles texture to get a statement making roofing. Thanks to weather resistant mineral surface, the color will

not fade over time.

Roofing shingles are a construction material for residential roofing applications that is used on roof slopes of 12° or greater. It is the smartest solution for a complex or intricate roof design.