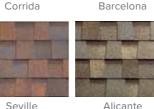

Castile

The COUNTRY collection of double-layer roofing shingles comprises nine incredible color solutions that imitate diverse nature's shades and nuances. Vibrant color blends and expressive shadow lines create a wonderful dimensional visual image.