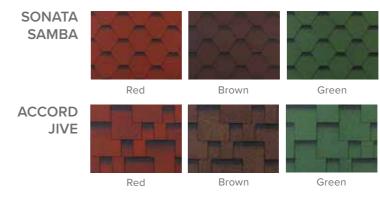

## CONTINENT collection

Triple-layer roofing shingles are an elite material. They resemble antique stone roofing tiles and create an incredible ultra-dimensional look.

America

Africa

Europe

### WESTERN collection

Niagara

The patent design of this double layer roofing shingles has no analogs in the world. It's an incredible holographic effect embodied in classic pattern. The WESTERN collection is an inimitable range of colors and excellent perfomance.