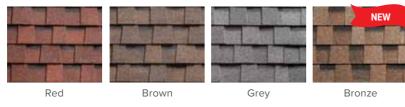

Desirable double-layer roofing shingles everybody can afford! Four popular colors will match any architectural style and provide an elegant and respectable look to your house.