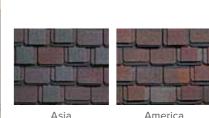

## CONTINENT collection

Triple-layer roofing shingles are an elite material. They resemble antique stone roofing tiles and create an incredible ultra-dimensional look.

America

Africa

Europe