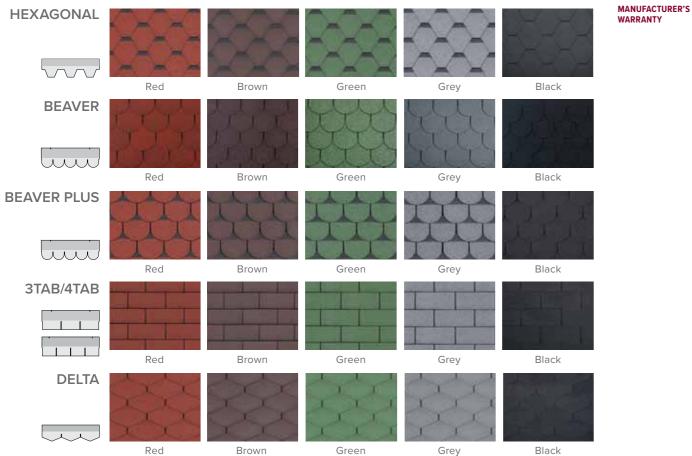

#### **CLASSIC** series EN 544

CLASSIC is a time tested traditional product that stays popular due to its reasonable price-quality ratio. Coming in various color hues CLASSIC shingles allow to choose roofing that complements any architectural design. It has the benefit of containing a high-quality asphalt binder.

Grev

Grey

Brown contrast

### STANDARD series ETA 09/0280

STANDARD series shingles are available in lots of shapes and colors. Created for people who want to feel confident they're getting the best price.