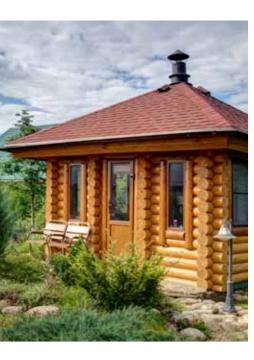

Basalt granules of diverse shades add depth and dimension to shingles texture to get a statement making roofing. Thanks to weather resistant mineral surface, the color will

not fade over time.

Roofing shingles are a construction material for residential roofing applications that is used on roof slopes of 12° or greater. It is the smartest solution for a complex or intricate roof design.