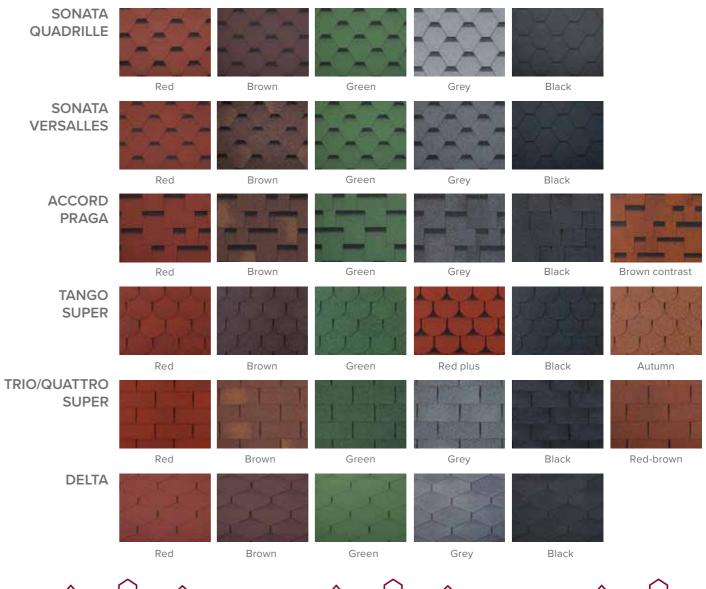

#### ULTRA series EN 544

ULTRA is the only series made with SBS-modified asphalt that gives exceptional physical and mechanical properties to the product and improves its frost resistance. Due to its enhanced flexibility ULTRA is also the best choice for the most complex construction design.

#### **CLASSIC** series EN 544

CLASSIC is a time tested traditional product that stays popular due to its reasonable price-quality ratio. Coming in various color hues CLASSIC shingles allow to choose roofing that complements any architectural design. It has the benefit of containing a high-quality asphalt binder.

### STANDARD series ETA 09/0280

STANDARD series shingles are available in lots of shapes and colors. Created for people who want to feel confident they're getting the best price.

### STANDARD ROCK series ETA 12/0264

STANDARD ROCK series - economical choice with assured quality and reliability.

The depicted texture may differ from the actual appearance. The information in this brochure is for reference (information) only and is not a public offer and does not impose any legal consequences for either party. The issue uses reference documents and pictures owned by TECHNONICOL Corporation. Unauthorized use of these pictures and reprinting of text, either partially or fully, is prohibited.