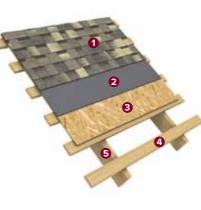

#### SYSTEM COMPONENTS

1. TECHNONICOL SHINGLAS roofing shinales

- 2. Underlay
- 3. Concrete wood decking (OSB-3,
- plywood, tongue or groove planks)
- 4. Counter battens 5. Rafter
- - 7. Counter battens
  - 8. Ventilation space battens